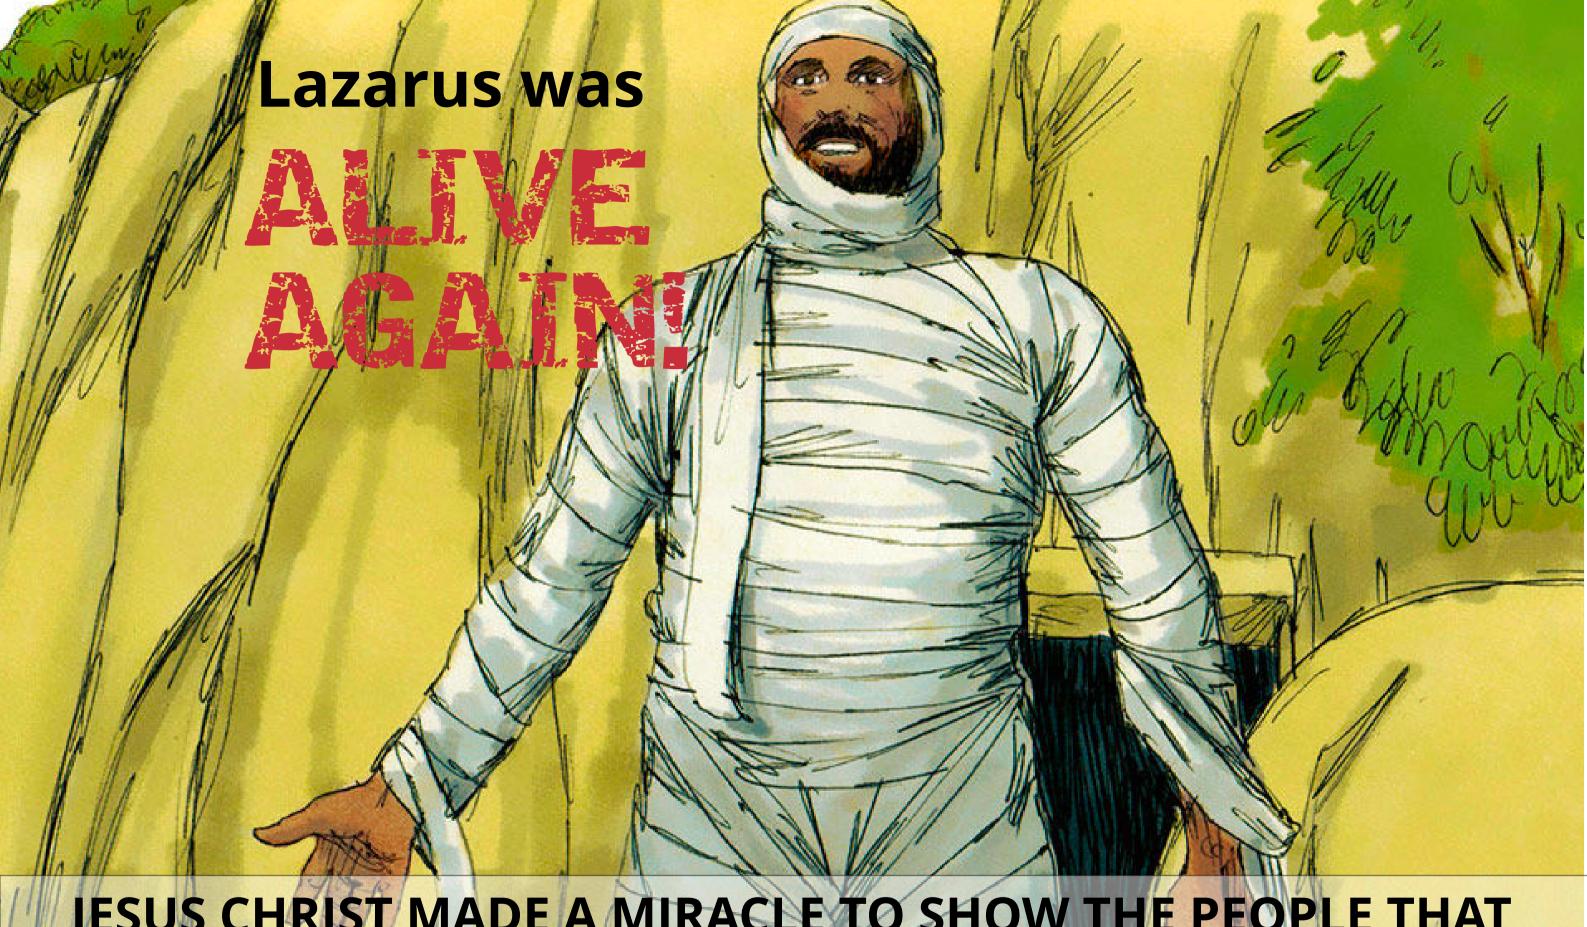

OVER THE ELEMENTS OF THE EARTH

OVER THE DEVIL AND HIS DEMONS

OVER THE SICKNESS AND BROKENESS

OVER DEATH

Jesus Christ Raised Lasarus from the Deas

JESUS CHRIST MADE A MIRACLE TO SHOW THE PEOPLE THAT IN HIS KINGDOM THERE IS NO DEATH EVER AGAIN.......
ANYMORE.