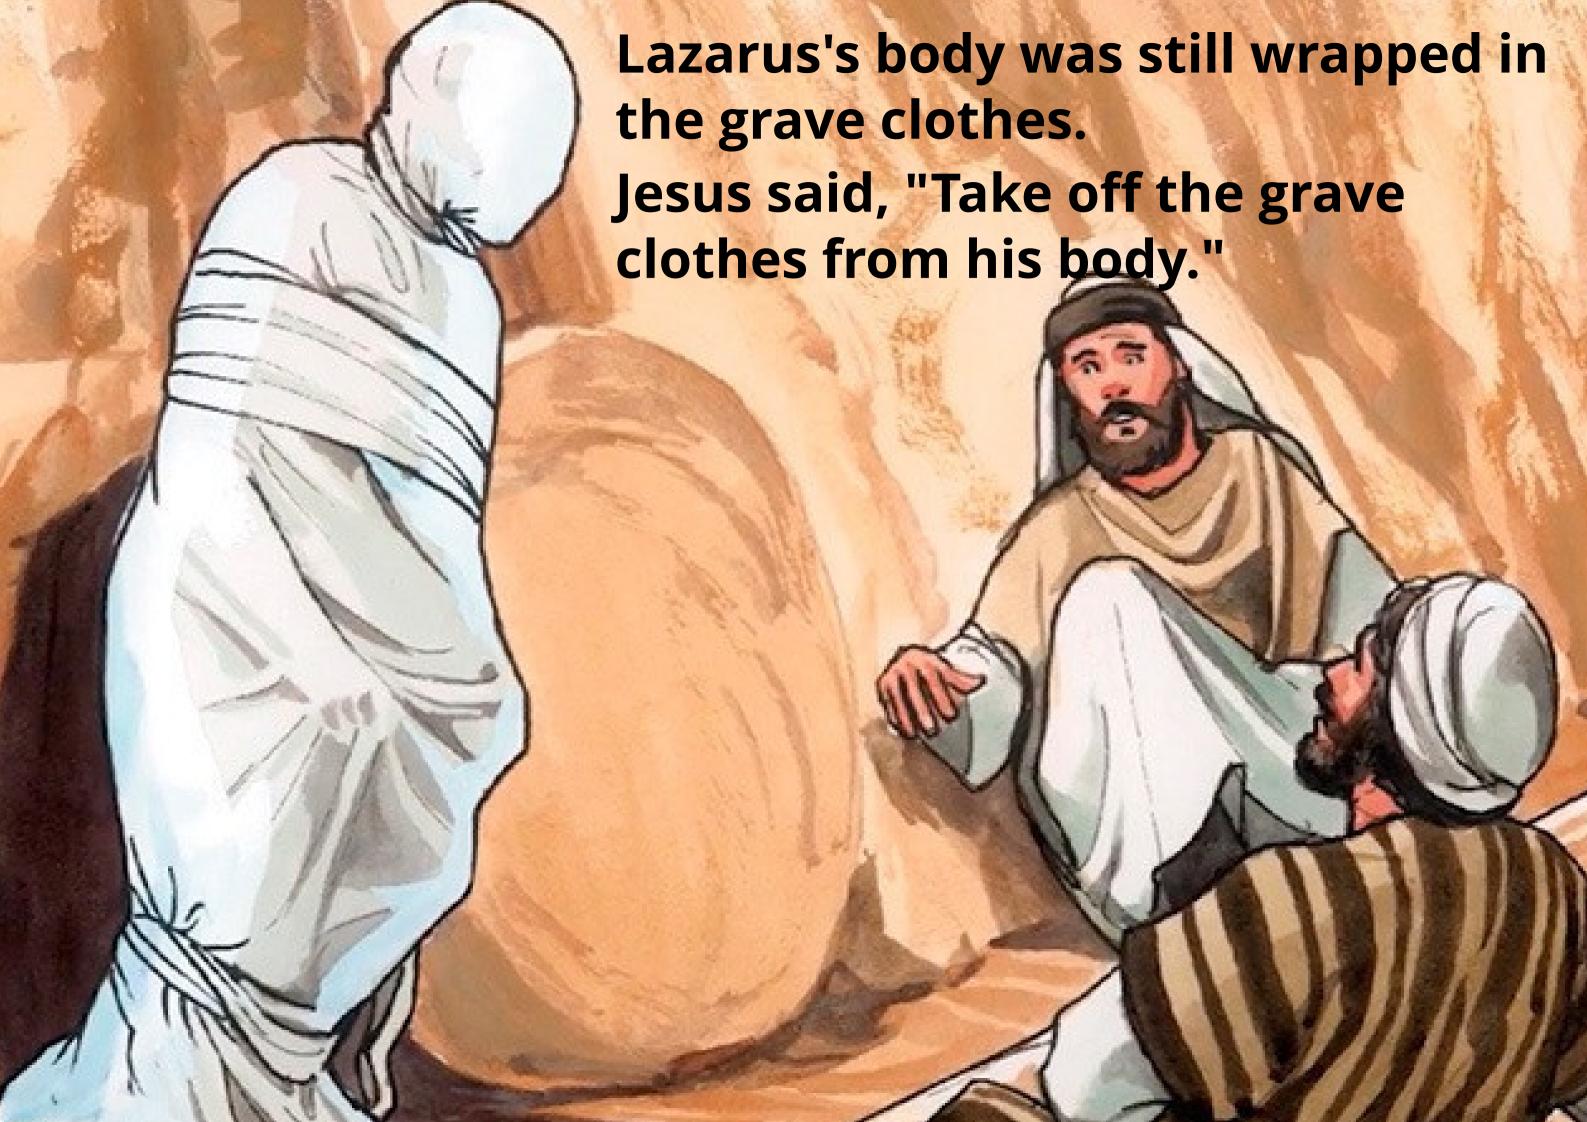

OVER THE ELEMENTS OF THE EARTH

OVER THE DEVIL AND HIS DEMONS

OVER THE SICKNESS AND BROKENESS

OVER DEATH

Jesus Christ Raised Lasarus from the Deas

JESUS CHRIST MADE A MIRACLE TO SHOW THE PEOPLE THAT IN HIS KINGDOM THERE IS NO DEATH EVER AGAIN.......
ANYMORE.