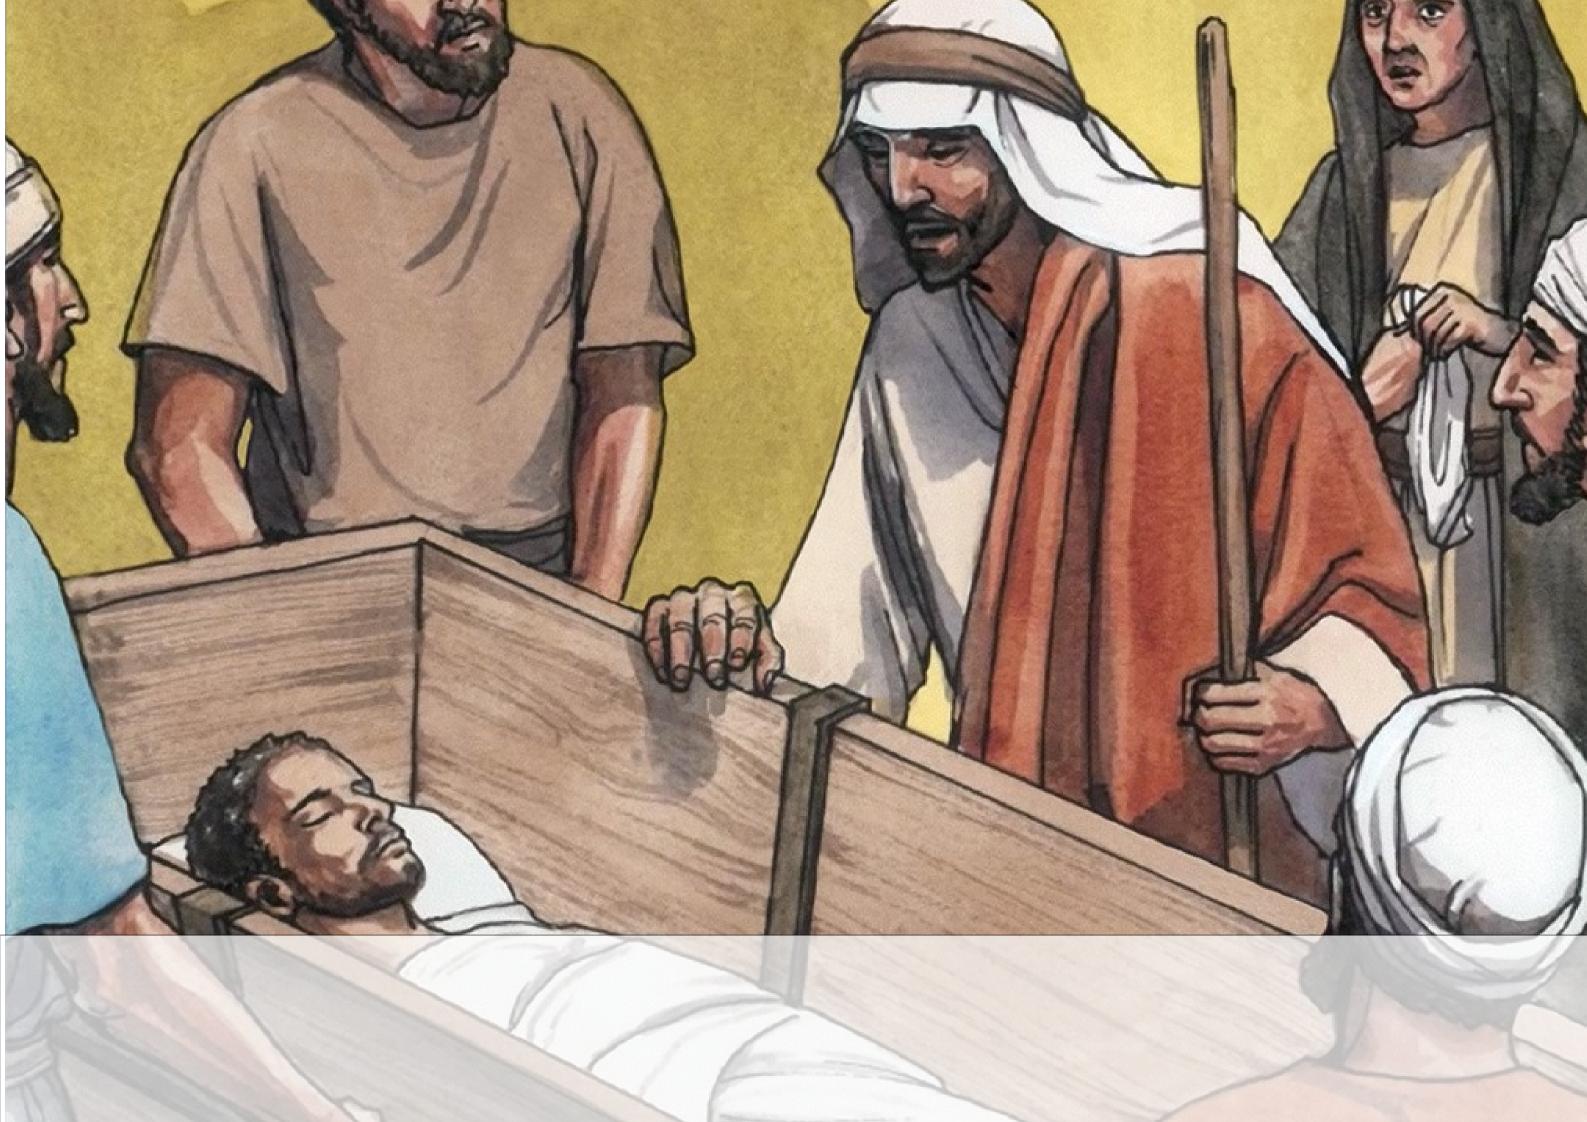

Jesus Christ Raised the Wisows Son from the Dead

Jesus Christ has the power over sin, sickness, evil and DEATH