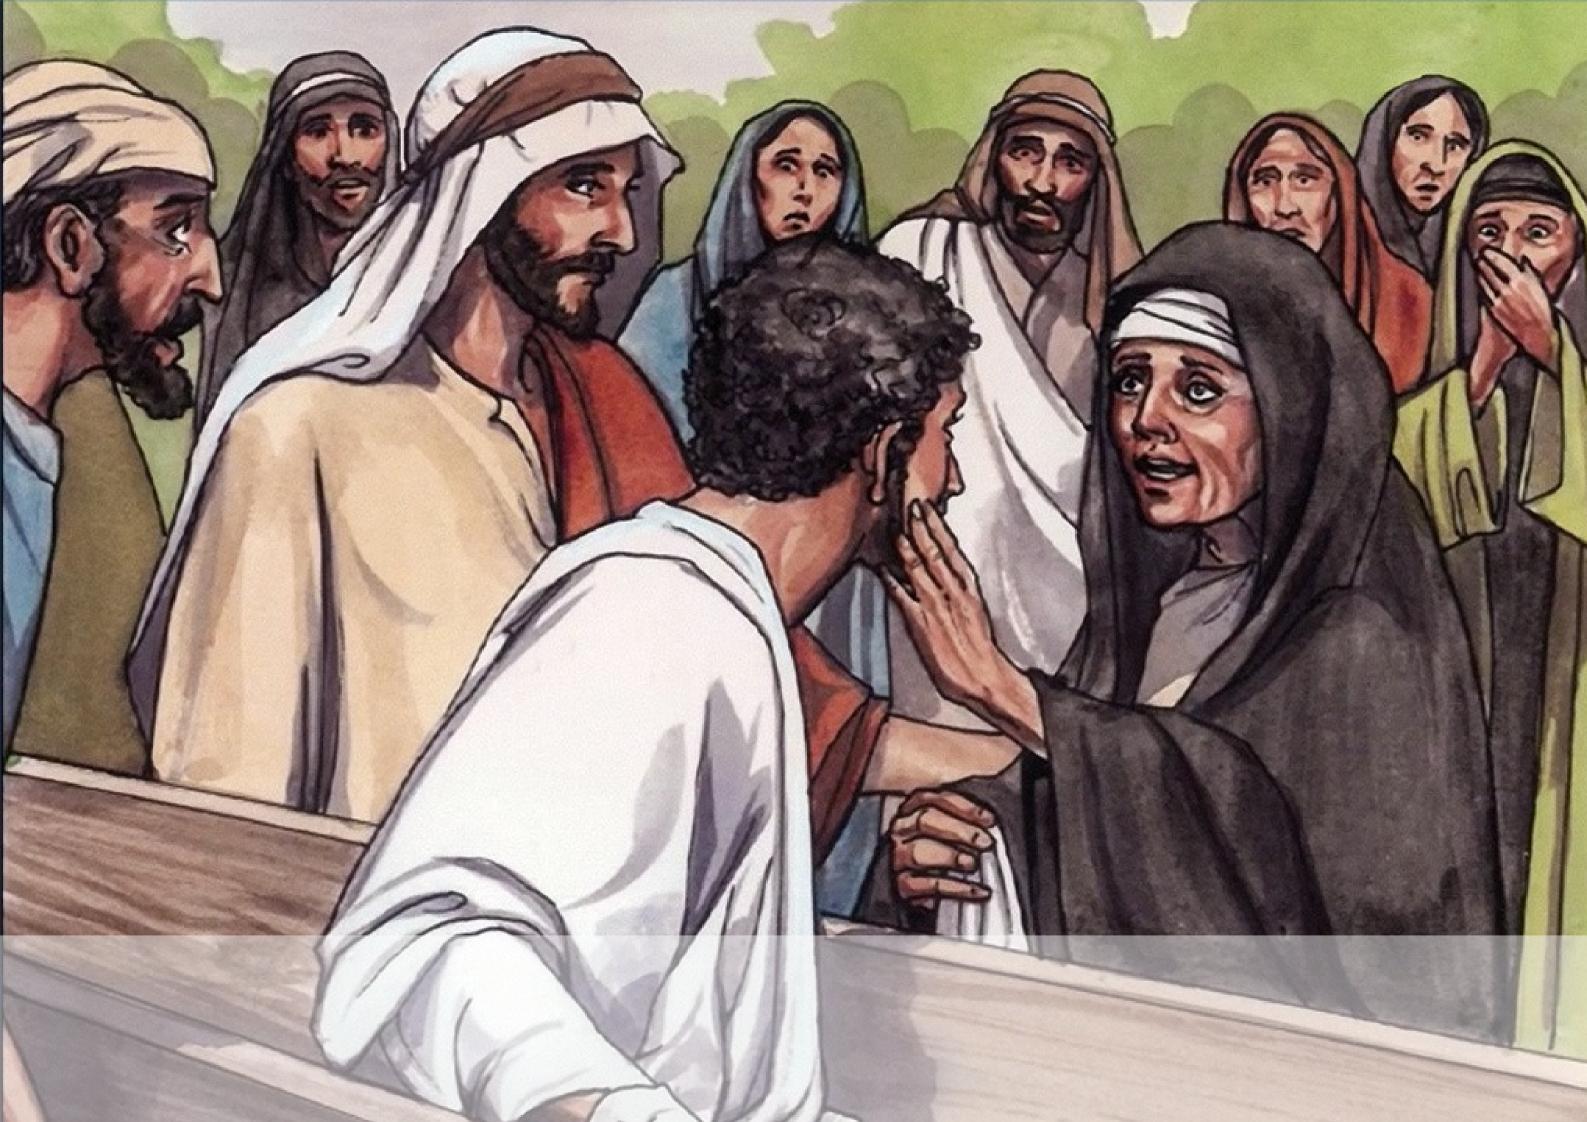

Jesus Christ Raised the Wisows Son from the Dead

Jesus Christ has the power over sin, sickness, evil and DEATH