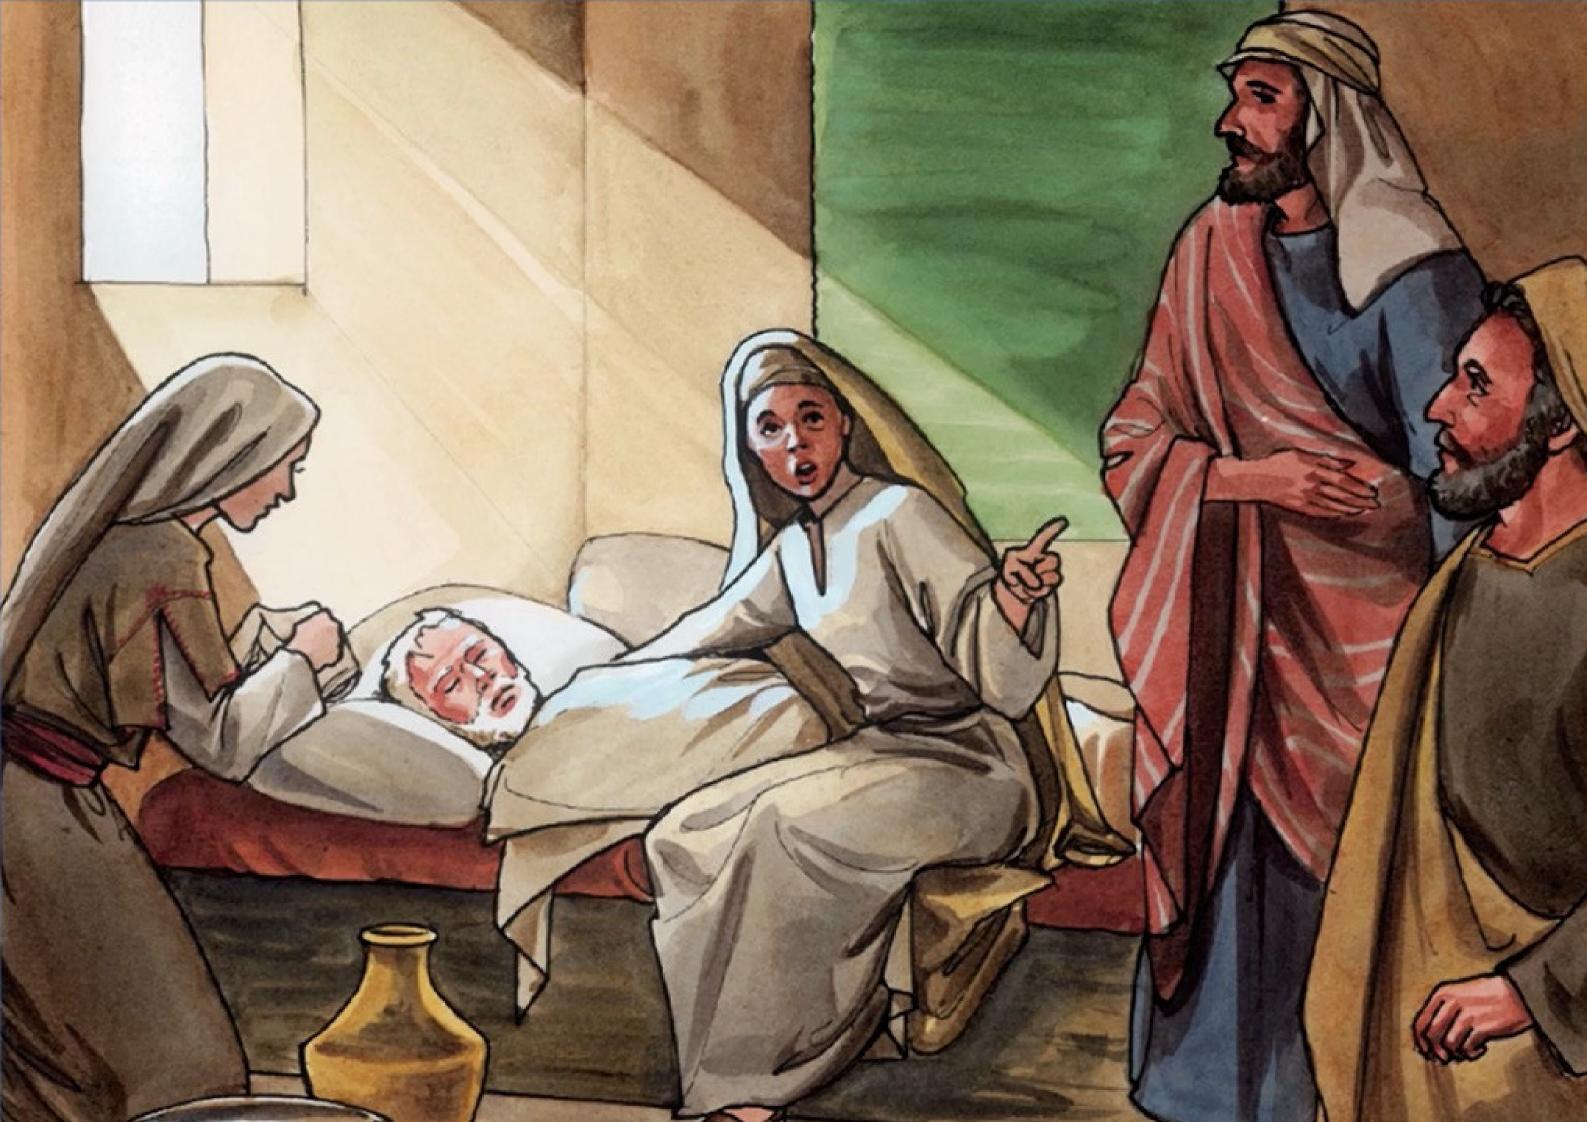

## JESUS CHRIST LOVED ALL CREATION AND ALL PEOPLE

Jesus Christ did many miracles while he lived on earth. He did the miracles to show the people what the Kingdom of God is like. He did the miracles to show the people that God loves man and hates death. Jesus Christ caused some people who had died to come back to life just the way God wanted them to be from the very beginning.

OVER THE ELEMENTS OF THE EARTH

OVER THE DEVIL AND HIS DEMONS

OVER THE SICKNESS AND BROKENESS

OVER DEATH

Jesus Christ Raised Lasarus from the Deas

JESUS CHRIST MADE A MIRACLE TO SHOW THE PEOPLE THAT IN HIS KINGDOM THERE IS NO DEATH EVER AGAIN.......
ANYMORE.