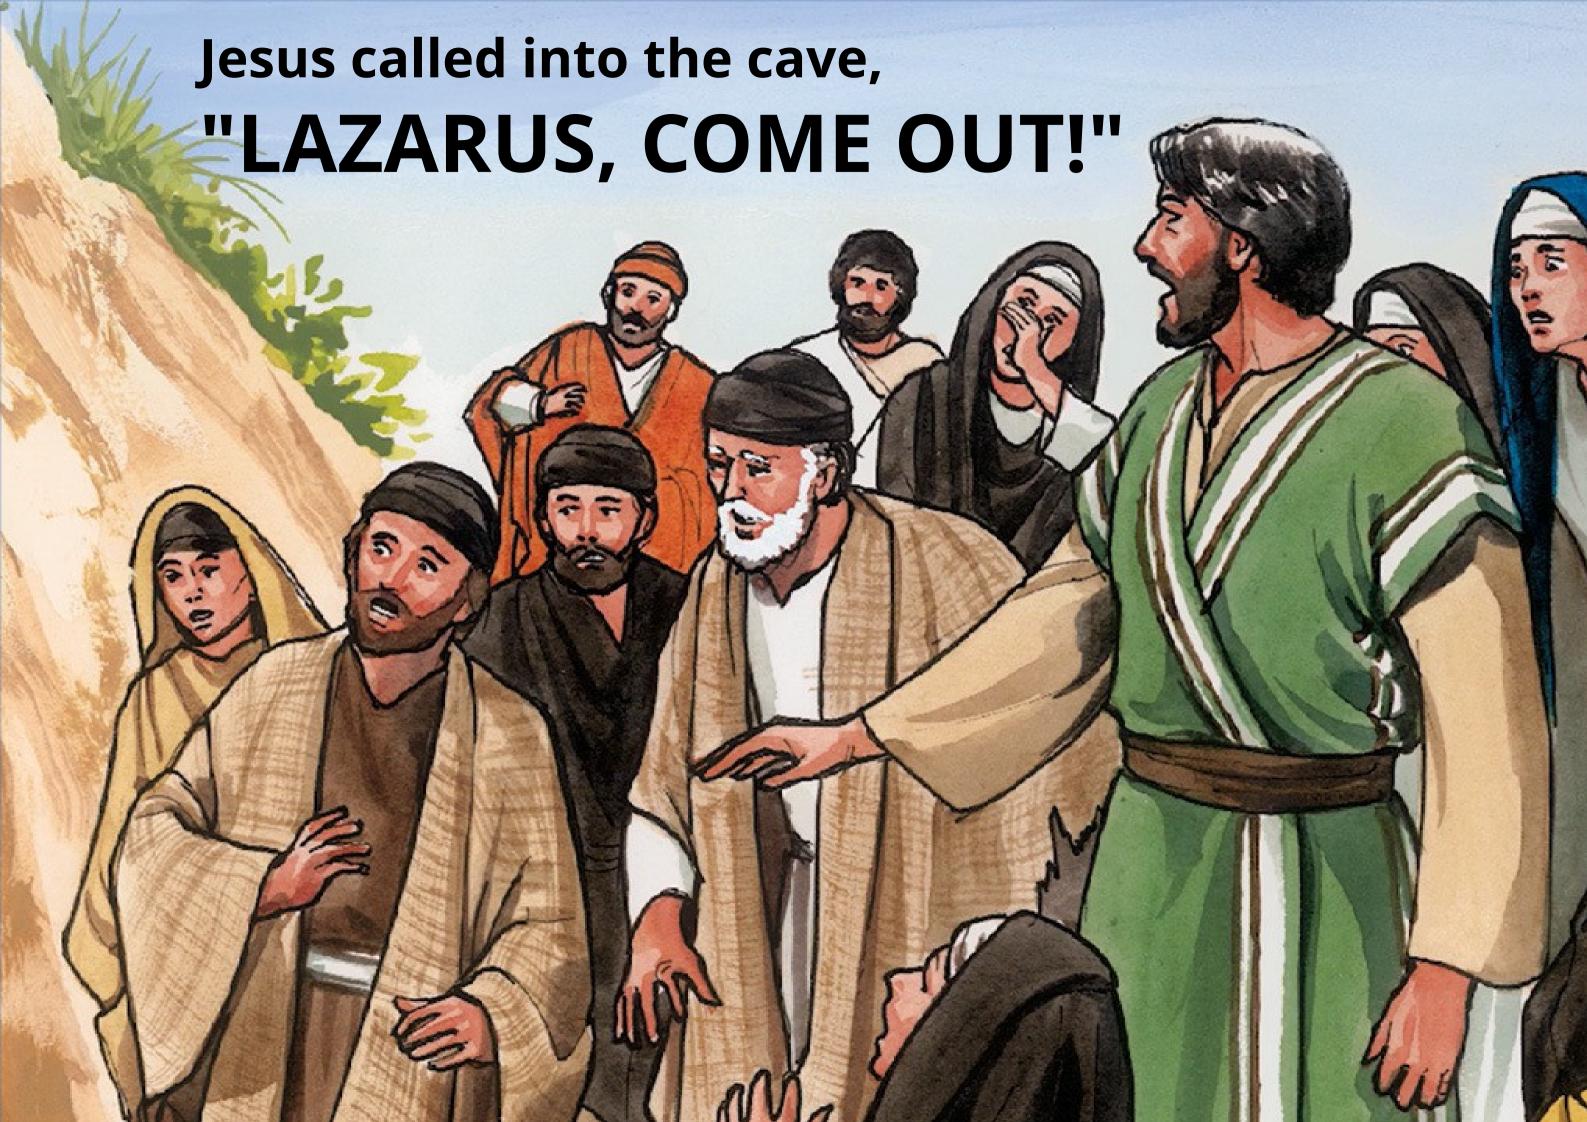

OVER THE ELEMENTS OF THE EARTH

OVER THE DEVIL AND HIS DEMONS

OVER THE SICKNESS AND BROKENESS

OVER DEATH

Jesus Christ Raised Lasarus from the Deas

JESUS CHRIST MADE A MIRACLE TO SHOW THE PEOPLE THAT IN HIS KINGDOM THERE IS NO DEATH EVER AGAIN.......
ANYMORE.