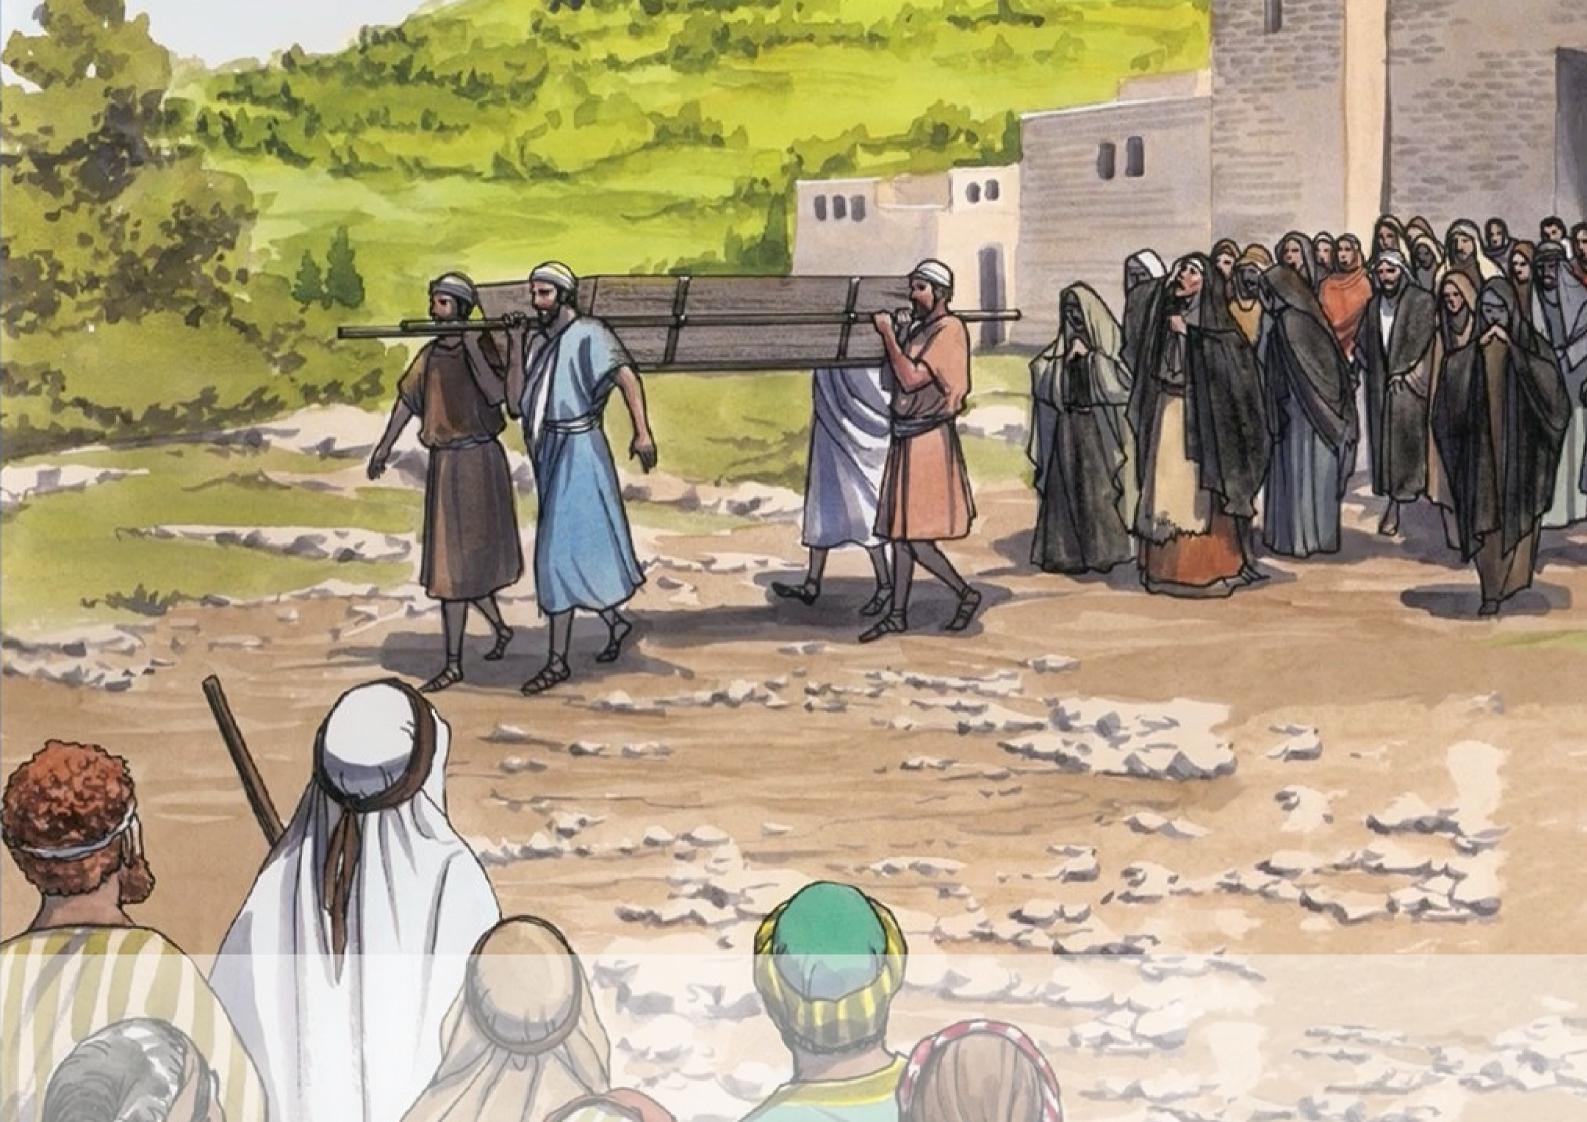

Jesus Christ Raised the Wisows Son from the Dead

Jesus Christ has the power over sin, sickness, evil and DEATH