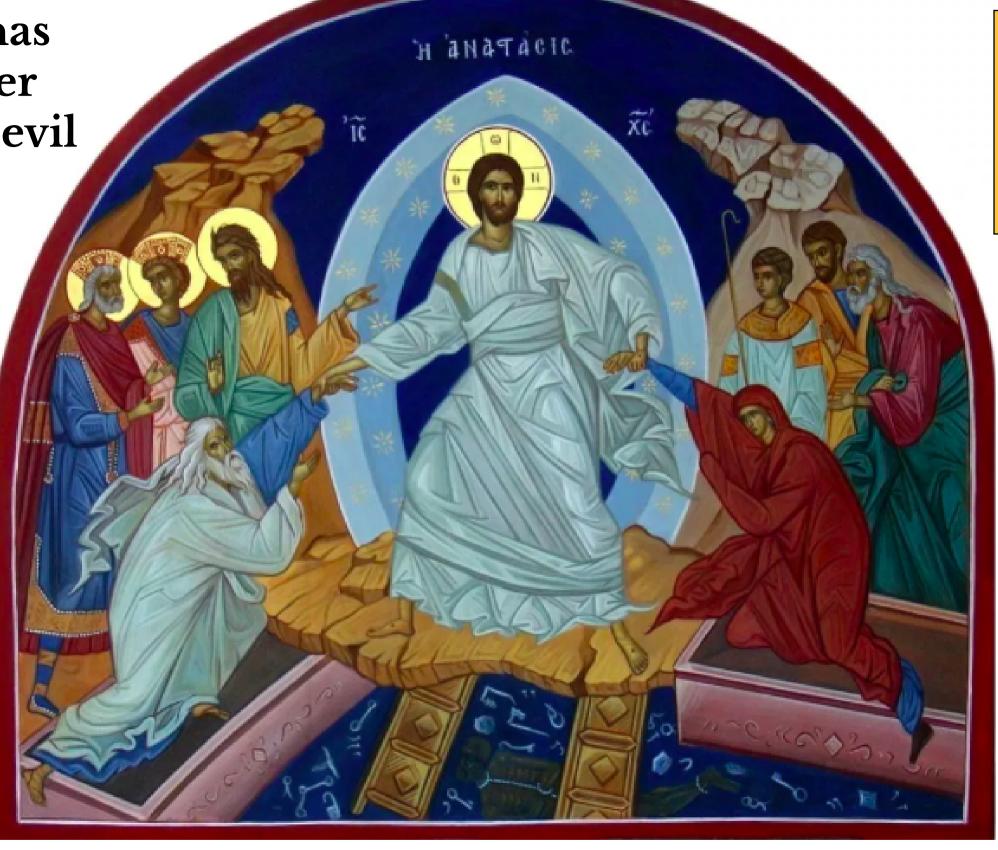

OVER THE ELEMENTS OF THE EARTH

OVER THE DEVIL AND HIS DEMONS

OVER THE SICKNESS AND BROKENESS

OVER DEATH

Jesus Christ Raised Lasarus from the Deas

JESUS CHRIST MADE A MIRACLE TO SHOW THE PEOPLE THAT IN HIS KINGDOM THERE IS NO DEATH EVER AGAIN.......
ANYMORE.