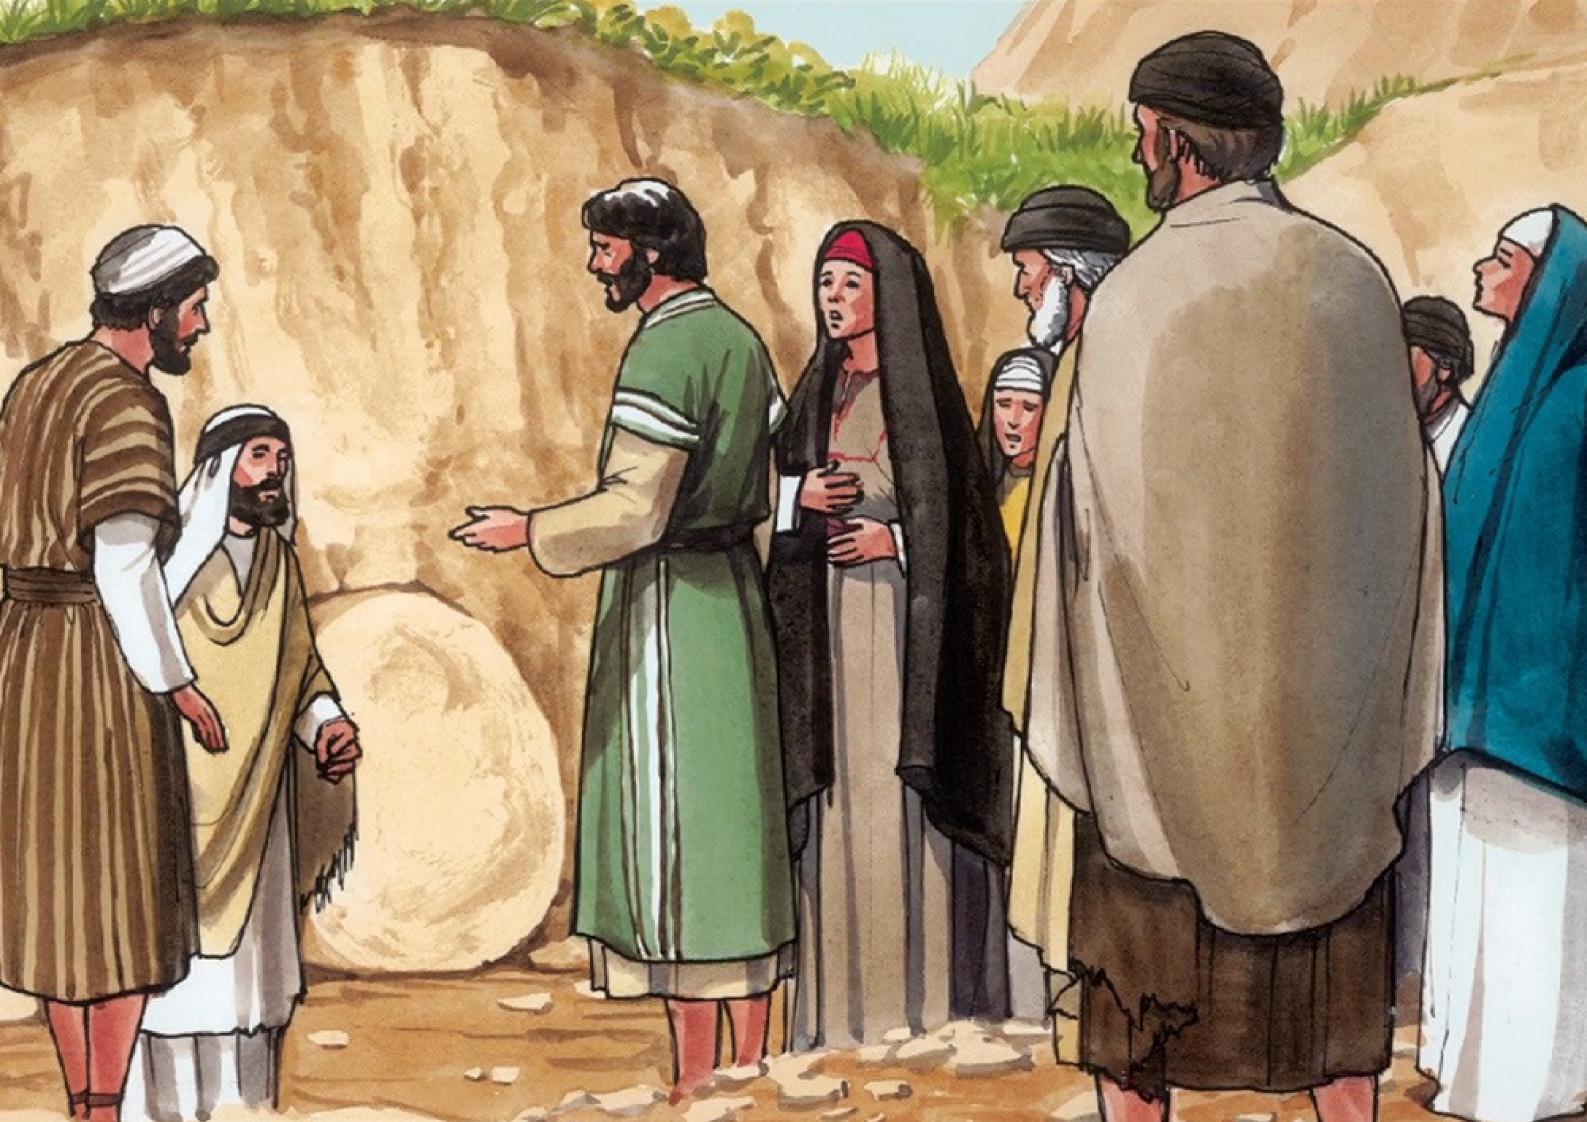

OVER THE ELEMENTS OF THE EARTH

OVER THE DEVIL AND HIS DEMONS

OVER THE SICKNESS AND BROKENESS

OVER DEATH

Jesus Christ Raised Lasarus from the Deas

JESUS CHRIST MADE A MIRACLE TO SHOW THE PEOPLE THAT IN HIS KINGDOM THERE IS NO DEATH EVER AGAIN.......
ANYMORE.