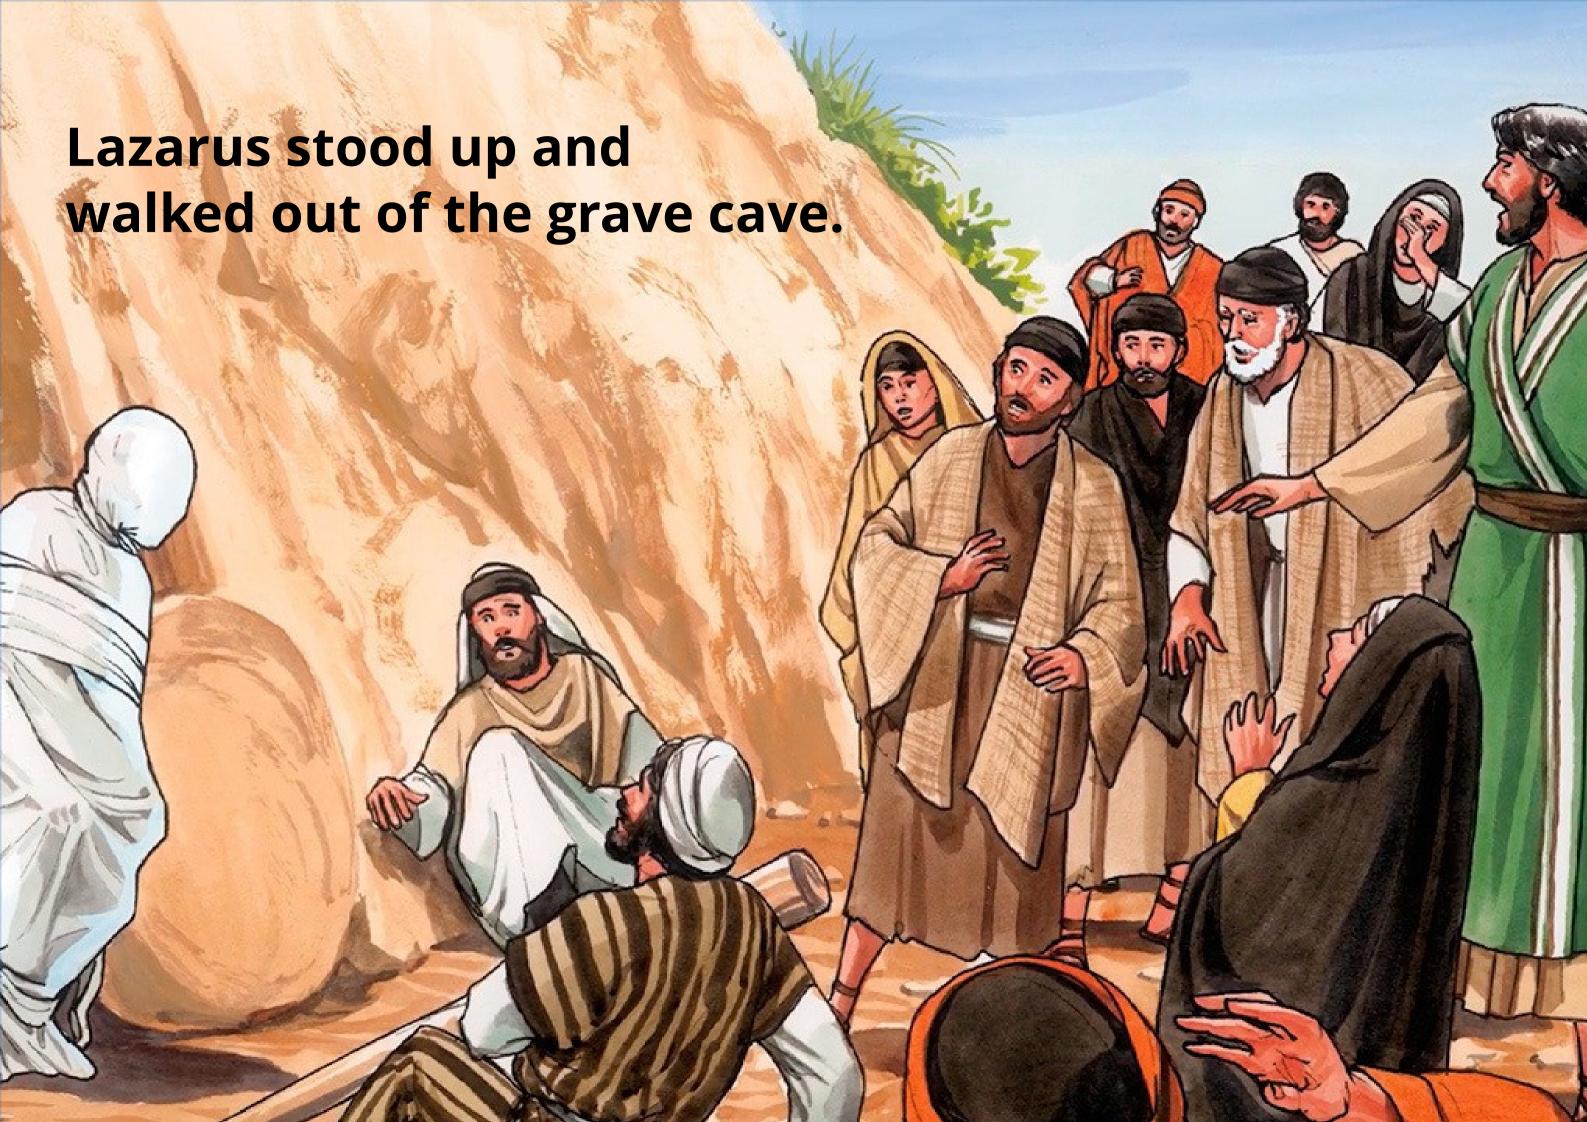

OVER THE ELEMENTS OF THE EARTH

OVER THE DEVIL AND HIS DEMONS

OVER THE SICKNESS AND BROKENESS

OVER DEATH

Jesus Christ Raised Lasarus from the Deas

JESUS CHRIST MADE A MIRACLE TO SHOW THE PEOPLE THAT IN HIS KINGDOM THERE IS NO DEATH EVER AGAIN.......
ANYMORE.