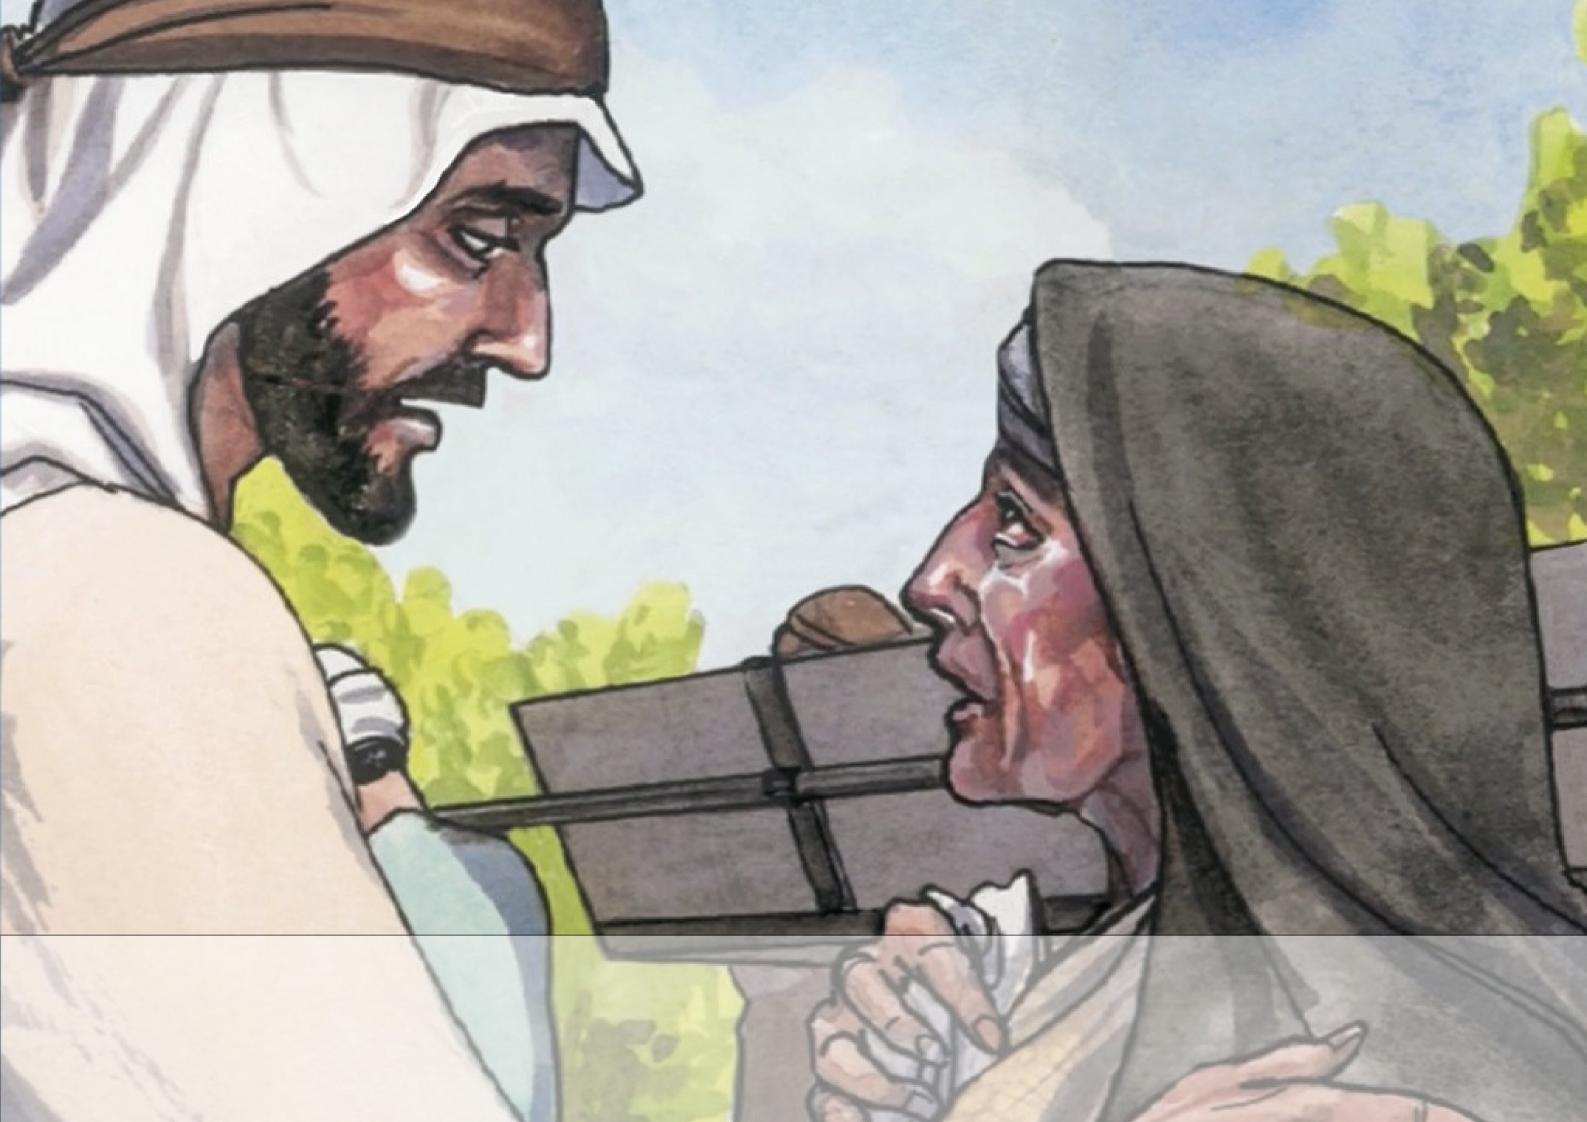

Jesus Christ Raised the Wisows Son from the Dead

Jesus Christ has the power over sin, sickness, evil and DEATH