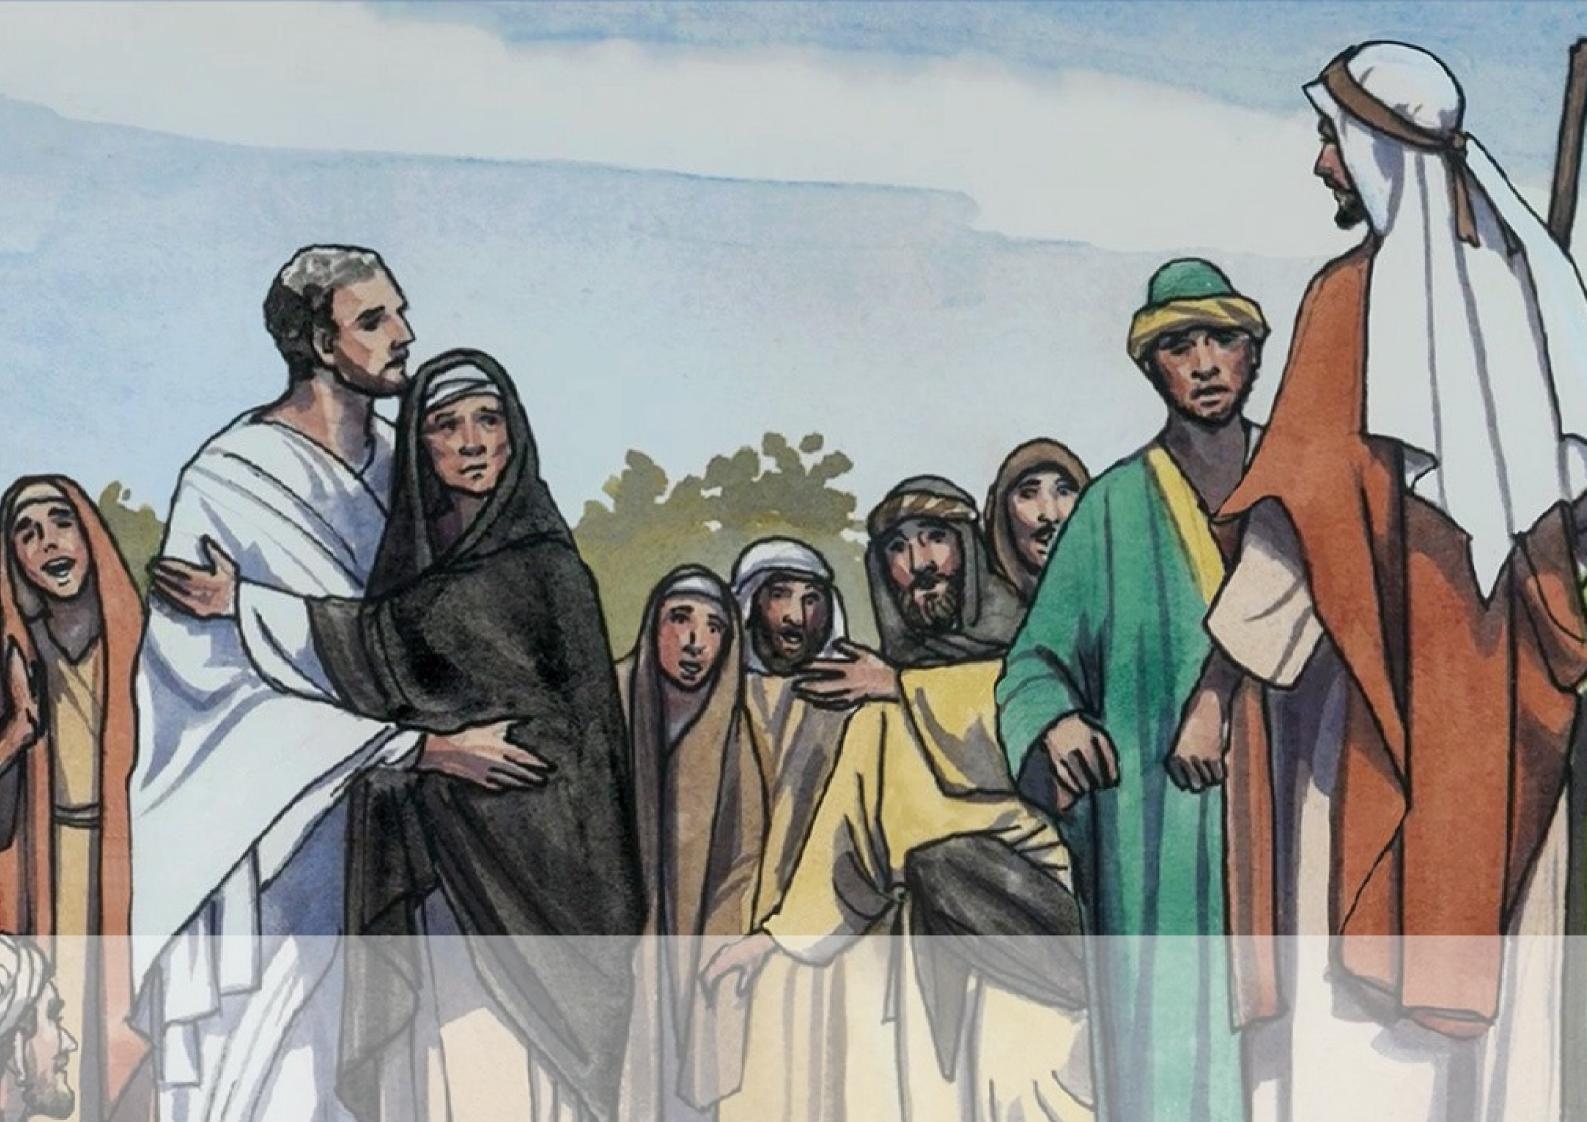

Jesus Christ Raised the Wisows Son from the Dead

Jesus Christ has the power over sin, sickness, evil and DEATH