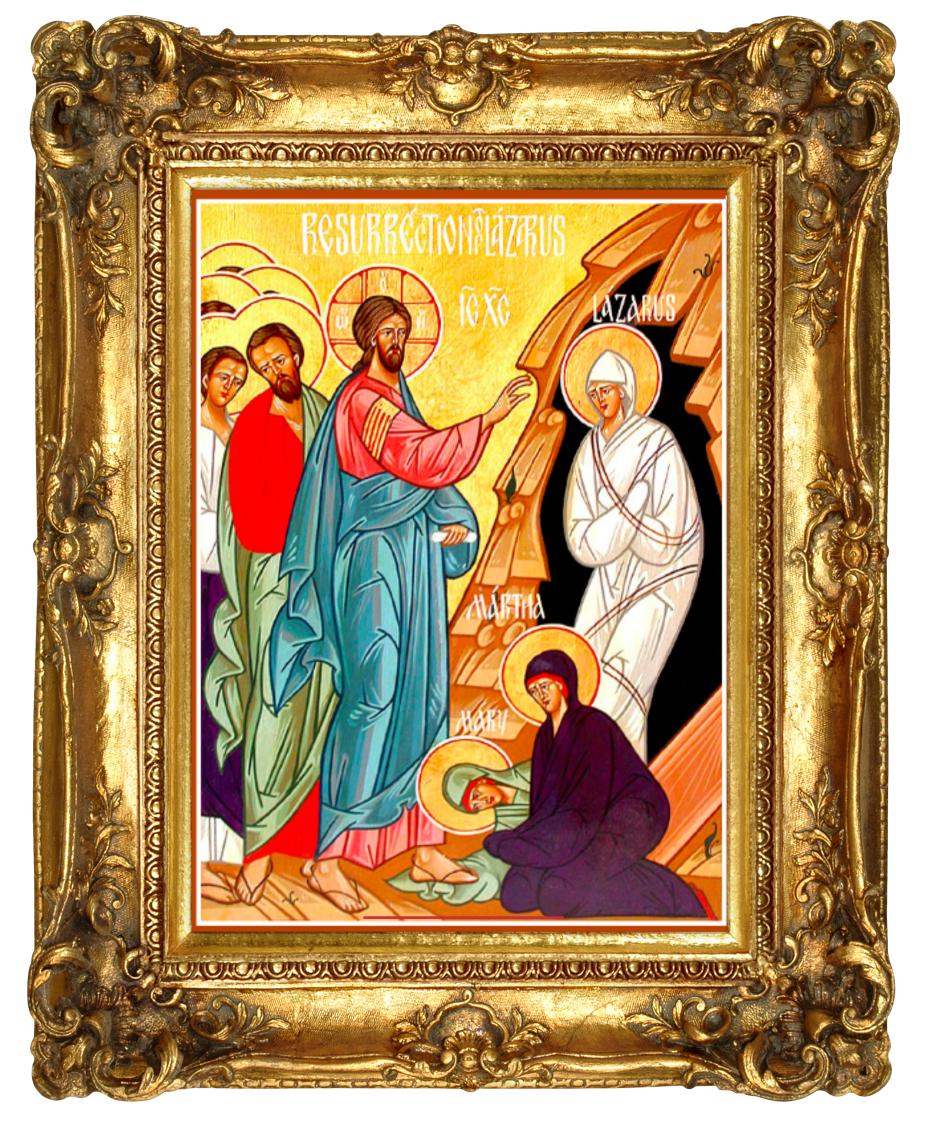

OVER THE ELEMENTS OF THE EARTH

OVER THE DEVIL AND HIS DEMONS

OVER THE SICKNESS AND BROKENESS

OVER DEATH

Jesus Christ Raised Lasarus from the Deas

JESUS CHRIST MADE A MIRACLE TO SHOW THE PEOPLE THAT IN HIS KINGDOM THERE IS NO DEATH EVER AGAIN.......
ANYMORE.